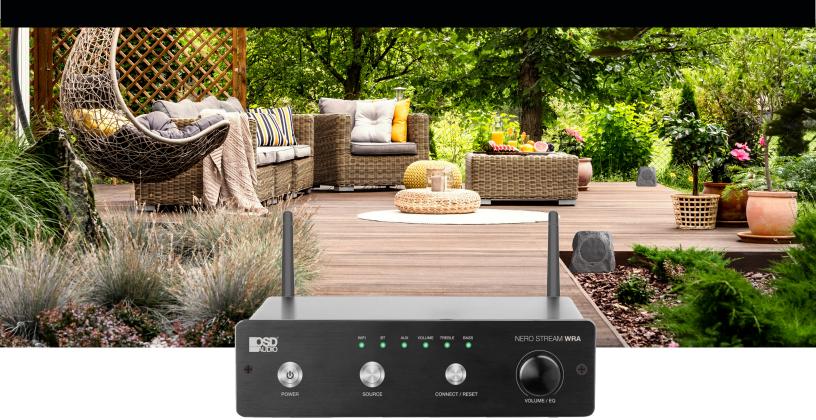

## NERO STREAM WRA Outdoor Amp

Our NERO Stream WRA is a compact outdoor amplifier that combines the power of Class D amplification with the convenience of wireless streaming. This rugged amplifier is Bluetooth and WiFi enabled and can be placed anywhere there is access to an AC power outlet. Simply pair your cell phone or tablet to the NERO Stream WRA, download the free OSD Audio Player App and listen to iHeartRadio, Napster, Spotify or enjoy a podcast while relaxing in the sun. Up to four speakers can be connected to the NERO Stream WRA to create separate audio zones.